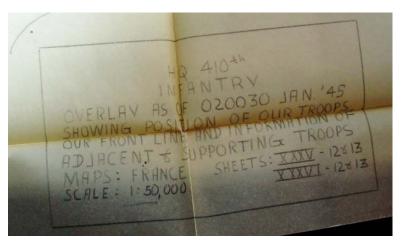

$410^{th}-Maps-Jan~{}^{\prime}45~\textbf{DECLASSIFIED}~\textbf{Authority}~\textbf{NND}~\textbf{735017}~\textbf{By}~\textbf{ED}~\textbf{NARA}~\textbf{Date}~\textbf{9-29-10}$ 

 $410^{th}-Maps-Jan~'45~\textbf{DECLASSIFIED~Authority~NND~735017~By~ED~NARA~Date~9-29-10}$ 