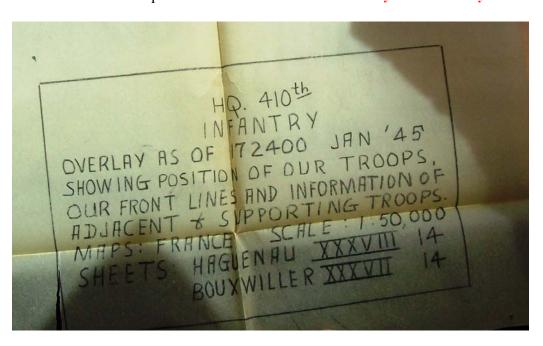

$410^{th}-Maps-Jan~{}^{\prime}45~\textbf{DECLASSIFIED}~\textbf{Authority}~\textbf{NND}~\textbf{735017}~\textbf{By}~\textbf{ED}~\textbf{NARA}~\textbf{Date}~\textbf{9-29-10}$ 

 $410^{th}-Maps-Jan~'45~\textbf{DECLASSIFIED~Authority~NND~735017~By~ED~NARA~Date~9-29-10}$ 