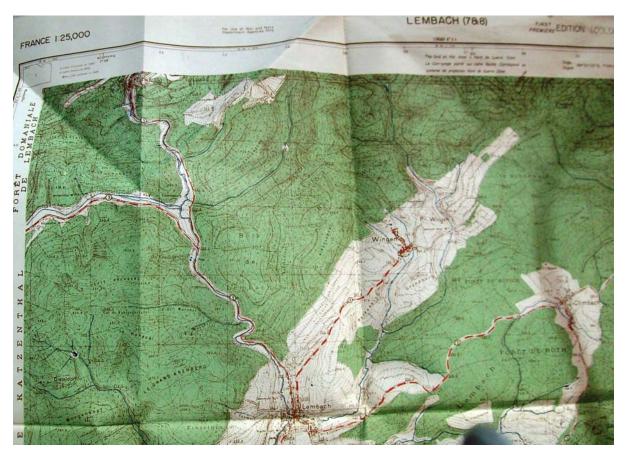

$410^{th}-Maps-Jan~{}^{\prime}45~\textbf{DECLASSIFIED}~\textbf{Authority}~\textbf{NND}~\textbf{735017}~\textbf{By}~\textbf{ED}~\textbf{NARA}~\textbf{Date}~\textbf{9-29-10}$ 

 $410^{th}-Maps-Jan~'45~\textbf{DECLASSIFIED~Authority~NND~735017~By~ED~NARA~Date~9-29-10}$ 