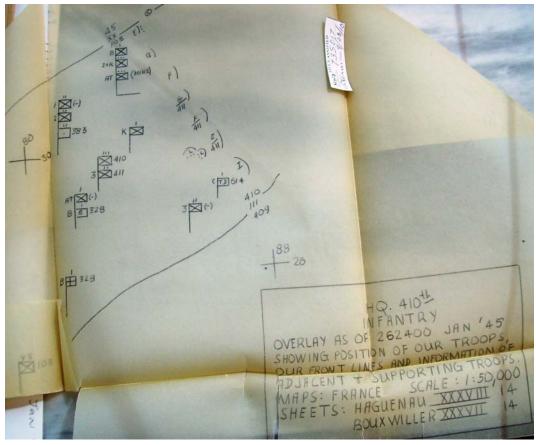

 $410^{th}-Maps-Jan~^{\prime}45~\textbf{DECLASSIFIED~Authority~NND~735017~By~ED~NARA~Date~9-29-10}$ 

 $410^{th}-Maps-Jan~'45~\textbf{DECLASSIFIED~Authority~NND~735017~By~ED~NARA~Date~9-29-10}$ 

 $410^{th}-Maps-Jan~'45~\textbf{DECLASSIFIED~Authority~NND~735017~By~ED~NARA~Date~9-29-10}$ 