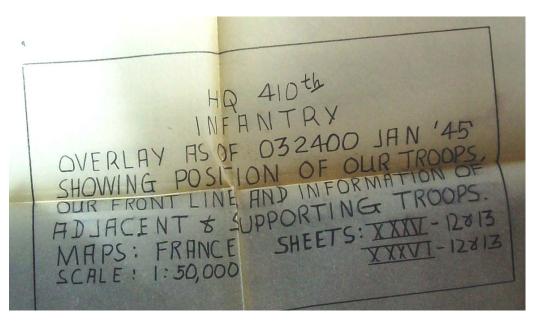

$410^{th}-Maps-Jan~{}^{\prime}45~\textbf{DECLASSIFIED}~\textbf{Authority}~\textbf{NND}~\textbf{735017}~\textbf{By}~\textbf{ED}~\textbf{NARA}~\textbf{Date}~\textbf{9-29-10}$ 

 $410^{th}-Maps-Jan~'45~\textbf{DECLASSIFIED~Authority~NND~735017~By~ED~NARA~Date~9-29-10}$ 