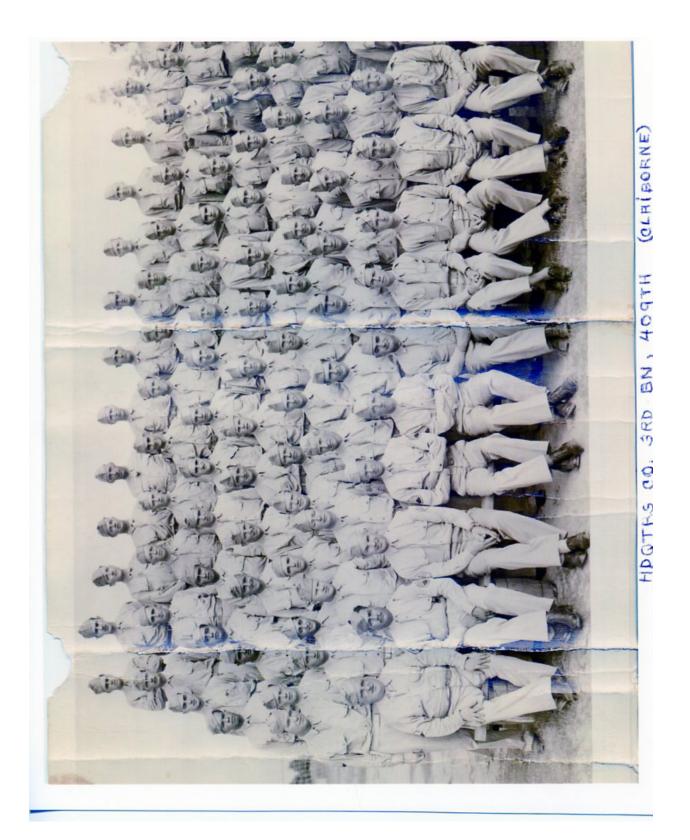

SEE NEXT PAGE FOR NAMES OF KNOWN MEMBERS

103rd Division 3rd Battalion Headquarters 409th Reg. 1st Rov (Bottom Row) Left to Right Nc. 2 Sgt. Cubro 3 Sgt. Mann 10 1s. LL. Houligan 2nd Rov Left to Right No. 1 Sgt. Kilpatrick 2 Cpl. John Marion 3rd Rov Left to Right No. 2 Hatchegen l0 Seif l1 Hiller l2 Moran l3 M. Balky l5 Ashley l7 Rafferty l8 C. Meirs l9 B. Bactian 4th Rov Left to Right No. 1 Cox 3 Zeke Weismiller 4 Clif Pearce 5th Roy Left to Right No. 1 Merrio: 2 Pedro Rameize Ramariz