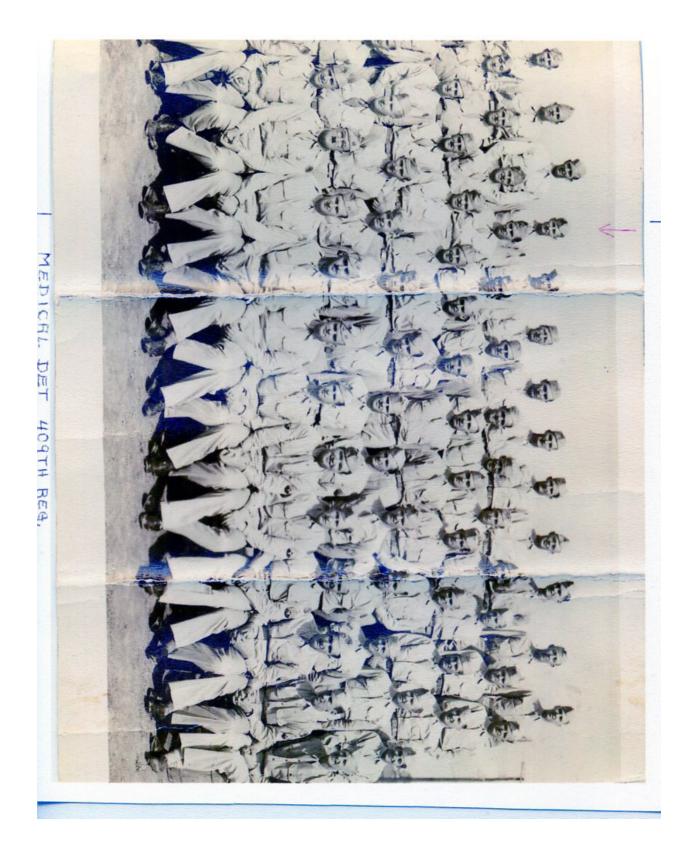

SEE NEXT PAGE FOR NAMES OF KNOWN MEMBERS

Spilling 21 ATAMES  $T \eta \in$ 1.450 1051 20 C CALCO 103rd DIVISION - 409th MEDICAL DETACHMENT 1st Row (Bottom Row) Left to Right No. 5 S/Sgt. Angelo Arronguren 6 S/Sgt. Cubro 7 S/Sgt. Earbro 8 M/Sgt. Cassidy 11 Capt. Modick M.D. 12 Capt. T. V. Ross M.D. 13 Capt. Saat M.D. (?) ZION 14 Capt. McCormick M.D. 16 Sgt. Kilpatrick 2nd Row Left to Right No.3 Johnny Marion 10 Rafferty 13 Hank Socha 14 Bill Workinger 19 Seif 21 Hacke ngen 3rd Row Left to Richt No. 4 Pedro Ramiaze Ramiraz-12 (Zeke) Lester Weismiller 14 Fox 15 Marvin Balky
16 Merriot ٠ 4th Row Left to Right No. 3 Cardonia 4 Craig Meirs 5th Row Left to Right No. 2 Hiller з Cox 8 Seiger 9 Geo. Saad 10 Wayne Henningon 14 Ashley 15 Bill Bastian 23 Moran