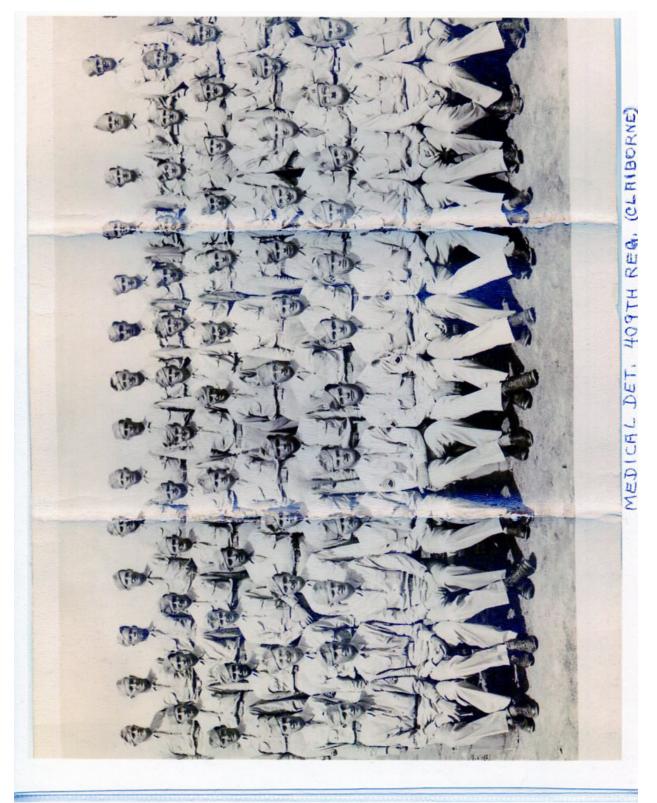

SEE NEXT PAGE FOR NAMES OF KNOWN MEMBERS

Spilling 21 ATAMES  $T \eta \in$ 1.450 1051 20 C CALCO 103rd DIVISION - 409th MEDICAL DETACHMENT 1st Row (Bottom Row) Left to Right No. 5 S/Sgt. Angelo Arronguren 6 S/Sgt. Cubro 7 S/Sgt. Earbro 8 M/Sgt. Cassidy 11 Capt. Modick M.D. 12 Capt. T. V. Ross M.D. 13 Capt. Saat M.D. (?) ZION 14 Capt. McCormick M.D. 16 Sgt. Kilpatrick 2nd Row Left to Right No.3 Johnny Marion 10 Rafferty 13 Hank Socha 14 Bill Workinger 19 Seif 21 Hacke ngen 3rd Row Left to Richt No. 4 Pedro Ramiaze Ramiraz-12 (Zeke) Lester Weismiller 14 Fox 15 Marvin Balky
16 Merriot ٠ 4th Row Left to Right No. 3 Cardonia 4 Craig Meirs 5th Row Left to Right No. 2 Hiller з Cox 8 Seiger 9 Geo. Saad 10 Wayne Henningon 14 Ashley 15 Bill Bastian 23 Moran