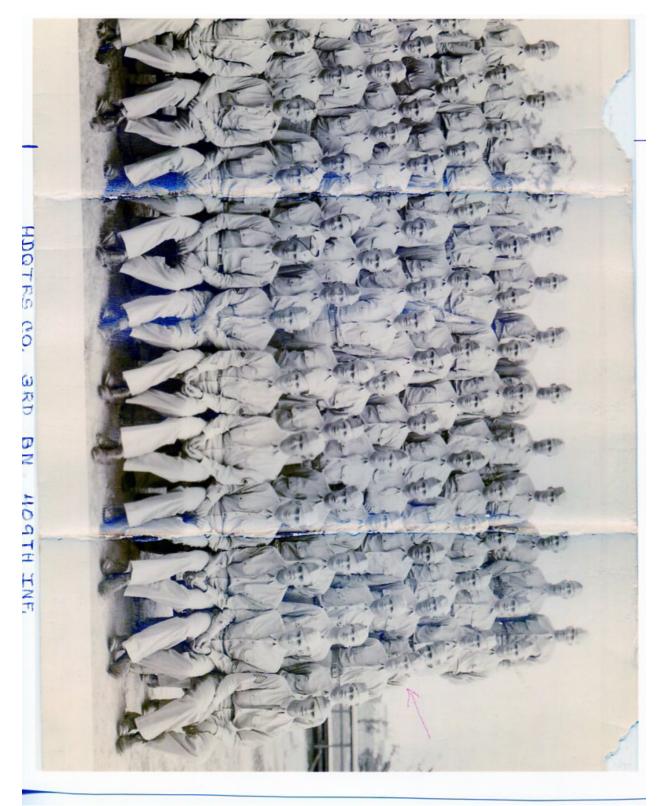

SEE NEXT PAGE FOR NAMES OF KNOWN MEMBERS

103rd Division 3rd Battalion Headquarters 409th Reg. 1st Rov (Bottom Row) Left to Right Nc. 2 Sgt. Cubro 3 Sgt. Mann 10 1s. LL. Houligan 2nd Rov Left to Right No. 1 Sgt. Kilpatrick 2 Cpl. John Marion 3rd Rov Left to Right No. 2 Hatchegen l0 Seif l1 Hiller l2 Moran l3 M. Balky l5 Ashley l7 Rafferty l8 C. Meirs l9 B. Bactian 4th Rov Left to Right No. 1 Cox 3 Zeke Weismiller 4 Clif Pearce 5th Roy Left to Right No. 1 Merrio: 2 Pedro Rameize Ramariz